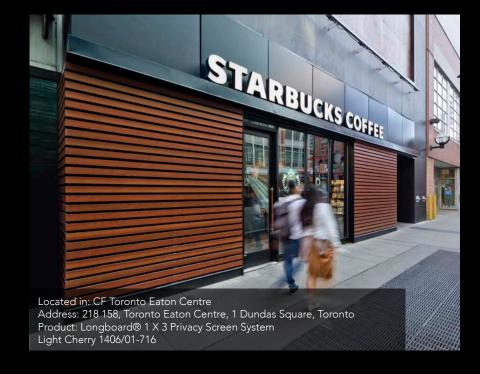

## DISTINCTIVE ATTRIBUTES

Project: Pemberton Plaza, North Vancouver, BC Canada

**Product:** Longboard® 6"siding panels and 1 X 3 tubes in Light Cherry and Moon Stone

Installers: MIDLAND INSTALLATIONS | midlandinstallations.ca

Pemberton Plaza offers more than 13 brand name stores. The renovation and redesign of the plaza set out to reflect Pemberton's unique character and identity.

The community mall embodies West Coast living with its inviting exterior, sustainable, lowmaintenance facade and noncombustible attributes.

LIGHT CHERRY 1406/01-716

MOON STONE YW204Q

**Project:** Arden by Bosa, San Francisco, CA **Architect:** Chris Dikeakos Architects Inc.,

**Developers**: Bosa Development