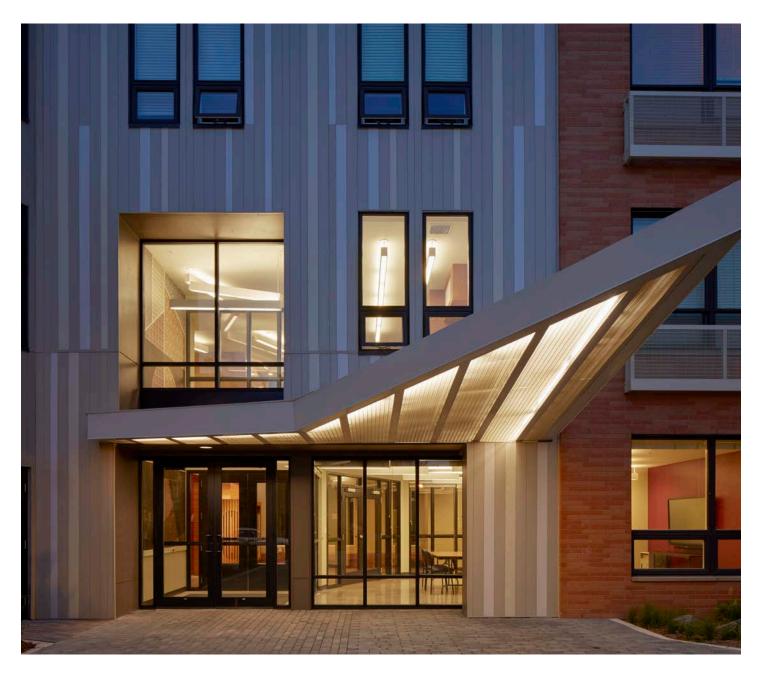

# EQUILIBRIUM

**Project:** Equinox, Vancouver, BC.

**Product:** Longboard® Ceiling System: 1.5" X 4" BEAM

**Colour:** Sand Drift 2533/05-752

#### LONGBOARD® CEILING SYSTEM

Equinox officially opened its doors on West Georgia Street, Vancouver in late 2016. The sleek and luxurious facility represents one of the 84 upscale, full-service clubs located in New York, Chicago, Los Angeles, San Francisco, Miami, Boston, Texas and Washington, DC, London, and Toronto. The Equinox facility in Vancouver brings together fitness and wellness in the most stylish way possible.