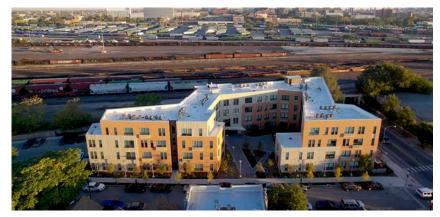

## SUSTAINABLE SOLUTIONS

Project: Immigration Services Society Vancouver, BC Canada

**Architect:** Henriquez Partners Architects

**Product:** Longboard® 6" V Groove in Dark Fir, Light Grey **Installers:** Midland Exteriors | midlandinstallations.ca

The Immigration Services Society of BC is the "Welcome House Centre" that provides short-term and long-term housing, medical services and English language training. There is also trauma care, child care, a youth centre, food security services, a banking kiosk and a legal clinic.

The ISSofBC consists of two separate buildings, six and four storeys high respectively. There are 28 modular housing units that can accommodate refugees.

The ISSofBC helps refugees who have been forced from their homes by human rights abuses and arrive in Canada searching for safety.

For more information visit issbc.org.

DARK FIR 1501/02-733

LIGHT GREY # YL206U