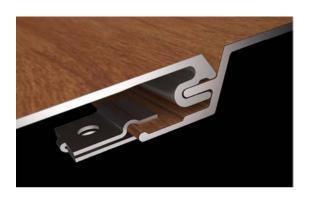

The Longboard® Quick-Screen Clip is made from the highest grade stainless steel and is a critical component in meeting building code standards for contraction/expansion and rain-screen requirements.

# LONGBOARD® L-CLIP SYSTEM REAR VENTILATED FACADES

The Longboard® L-Clip and T-Girt is a back framing support system for cladding and exterior continuous insulation. The thermally broken L Clip prevents the reduction of the insulation value that can occur with other traditional back framing and support systems. In addition, the thermal break in external structural components from the building envelope, minimizes thermal bridging, energy loss, and thereby mitigating moisture and mold issues.

#### **Rear Ventilated Facades:**

The Longboard<sup>®</sup> L-Clip and T-Girt are an external load bearing structure that is installed across the exterior wall of a building. The load bearing structure serves as a basic framework for the integration of external insulation, Longboard<sup>®</sup> cladding and other cladding materials.

#### Performance:

- Thermally Broken
- Light Weight Aluminum
- Allows For Continuous Insulation
- Allows For Rain Screen
- Fast Installation
- Supports Other Cladding Systems
- Sizes Available: 3", 4", 5" and 6" L-Clip
- Adjustable for Sub-wall Misalignment