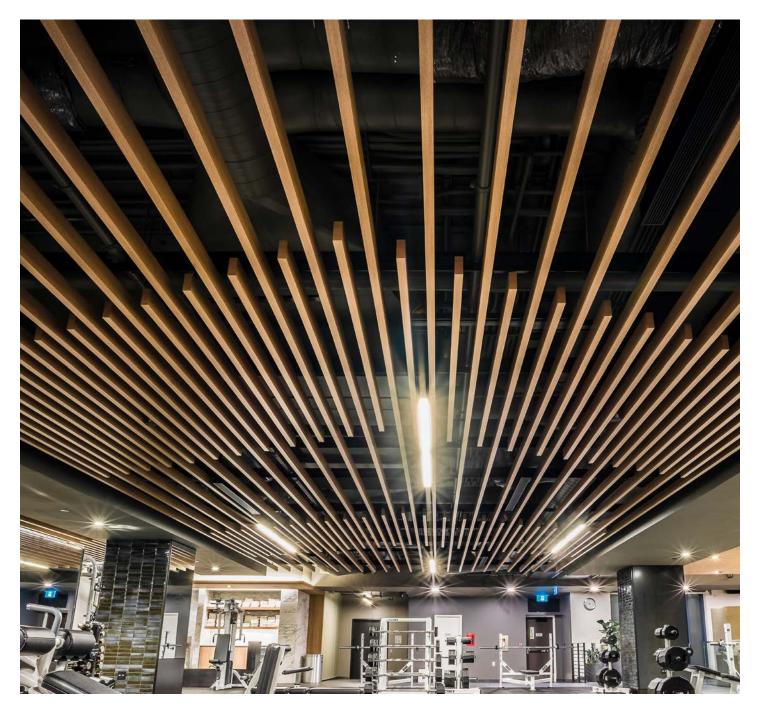

# EQUILIBRIUM

**Project:** Equinox, Vancouver, BC.

**Product:** Longboard® Ceiling System: 1.5" X 4" BEAM

**Colour:** Sand Drift 2533/05-752

#### LONGBOARD® CEILING SYSTEM

Equinox officially opened its doors on West Georgia Street, Vancouver in late 2016. The sleek and luxurious facility represents one of the 84 upscale, full-service clubs located in New York, Chicago, Los Angeles, San Francisco, Miami, Boston, Texas and Washington, DC, London, and Toronto. The Equinox facility in Vancouver brings together fitness and wellness in the most stylish way possible.