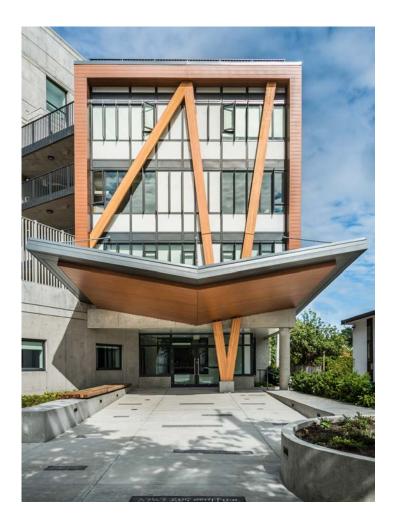

## SUSTAINABLE SOLUTIONS

Project: Immigration Services Society Vancouver, BC Canada

**Architect:** Henriquez Partners Architects

**Product:** Longboard® 6" V Groove in Dark Fir, Light Grey **Installers:** Midland Exteriors | midlandinstallations.ca

The Immigration Services Society of BC is the "Welcome House Centre" that provides short-term and long-term housing, medical services and English language training. There is also trauma care, child care, a youth centre, food security services, a banking kiosk and a legal clinic.

The ISSofBC consists of two separate buildings, six and four storeys high respectively. There are 28 modular housing units that can accommodate refugees.

The ISSofBC helps refugees who have been forced from their homes by human rights abuses and arrive in Canada searching for safety.

For more information visit issbc.org.

DARK FIR 1501/02-733

LIGHT GREY # YL206U