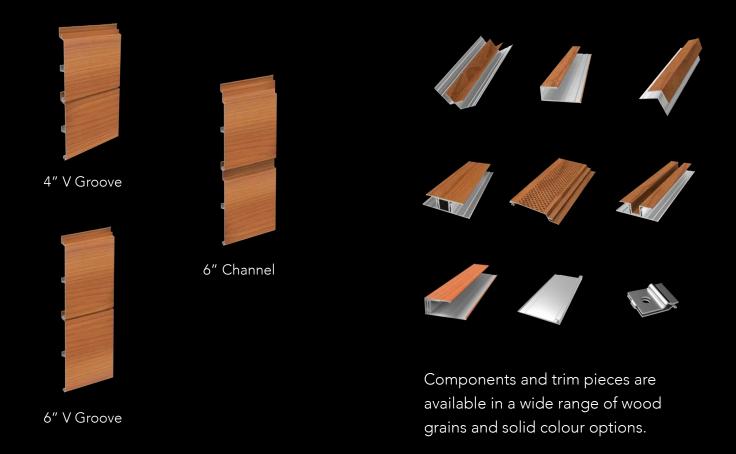

#### LIMITLESS OPTIONS

Longboard<sup>®</sup> Privacy Screen System features decorated powder-coated aluminum alloy tubes and posts that are offered in wood-grain and solid colour finishes. The privacy screen product line includes two types of screening systems the End-Frame System and Floating System.

The two systems provide options for creating various screening and decoration solutions. In addition, the simplicity of the product allows for an easy and straight-forward installation.

#### Floating Privacy Screen System

#### **End-Frame Privacy Screen System**