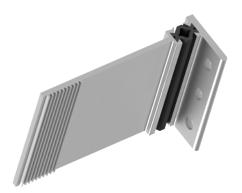

# PRIVACY SCREEN SYSTEM

#### Common Applications:

- Building facade screening
- Feature walls
- Brise soleil
- Facade retrofits

#### LIMITLESS OPTIONS

Longboard<sup>®</sup> Privacy Screen System features decorated powder-coated aluminum alloy tubes and posts that are offered in wood-grain and solid colour finishes. The privacy screen product line includes two types of screening systems the End-Frame System and Floating System.

The two systems provide options for creating various screening and decoration solutions. In addition, the simplicity of the product allows for an easy and straight-forward installation.

#### Floating Privacy Screen System

#### **End-Frame Privacy Screen System**