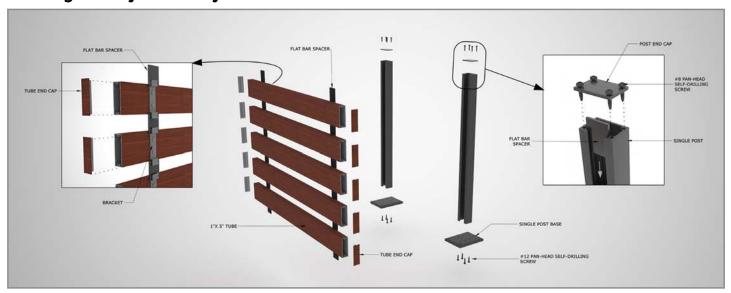

# PRIVACY SCREEN SYSTEM

#### Common Applications:

- Building facade screening
- Feature walls
- Brise soleil
- Facade retrofits

#### LIMITLESS OPTIONS

Longboard<sup>®</sup> Privacy Screen System features decorated powder-coated aluminum alloy tubes and posts that are offered in wood-grain and solid colour finishes. The privacy screen product line includes two types of screening systems the End-Frame System and Floating System.

The two systems provide options for creating various screening and decoration solutions. In addition, the simplicity of the product allows for an easy and straight-forward installation.

#### **End-Frame Privacy Screen System**