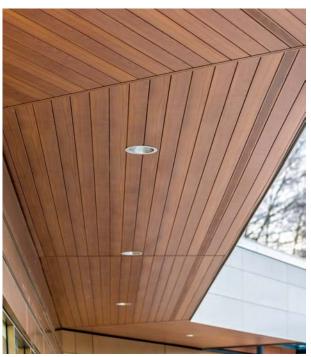

# EQUILIBRIUM

**Project:** Equinox, Vancouver, BC.

**Product:** Longboard® Ceiling System: 1.5" X 4" BEAM

**Colour:** Sand Drift 2533/05-752

#### LONGBOARD® CEILING SYSTEM

Equinox officially opened its doors on West Georgia Street, Vancouver in late 2016. The sleek and luxurious facility represents one of the 84 upscale, full-service clubs located in New York, Chicago, Los Angeles, San Francisco, Miami, Boston, Texas and Washington, DC, London, and Toronto. The Equinox facility in Vancouver brings together fitness and wellness in the most stylish way possible.

NEW INTERIOR COLOUR WEATHERED GREY 2117/01-708

SAND DRIFT 2533/05-752

longboardproducts.com

Ph: 604.607.6630 | 604.607.0198

Em: info@longboardproducts.com