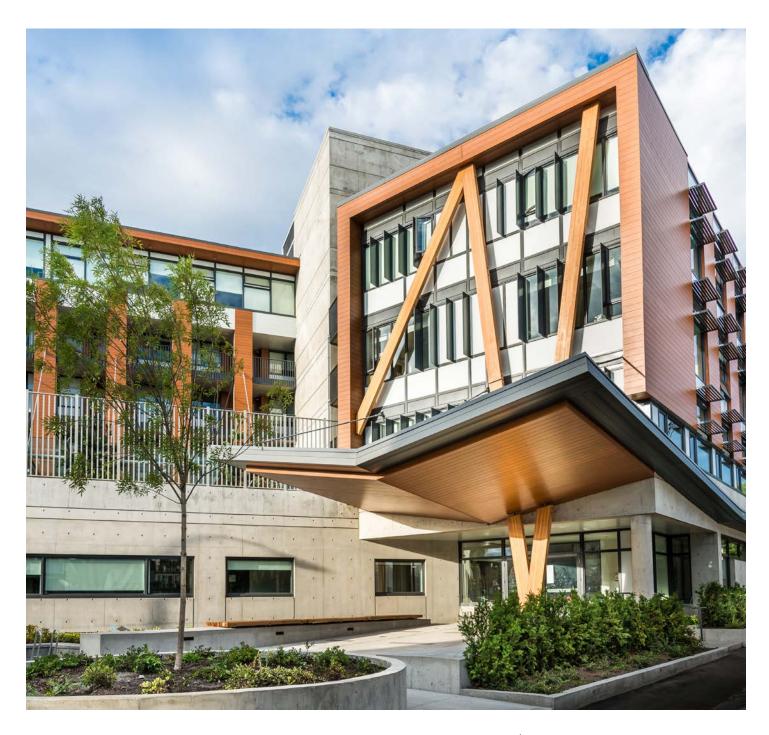

## SUSTAINABLE SOLUTIONS

Project: Immigration Services Society Vancouver, BC Canada

**Architect:** Henriquez Partners Architects

**Product:** Longboard® 6" V Groove in Dark Fir, Light Grey **Installers:** Midland Exteriors | midlandinstallations.ca

The Immigration Services Society of BC is the "Welcome House Centre" that provides short-term and long-term housing, medical services and English language training. There is also trauma care, child care, a youth centre, food security services, a banking kiosk and a legal clinic.

The ISSofBC consists of two separate buildings, six and four storeys high respectively. There are 28 modular housing units that can accommodate refugees.

The ISSofBC helps refugees who have been forced from their homes by human rights abuses and arrive in Canada searching for safety.

For more information visit issbc.org.

DARK FIR 1501/02-733

LIGHT GREY # YL206U