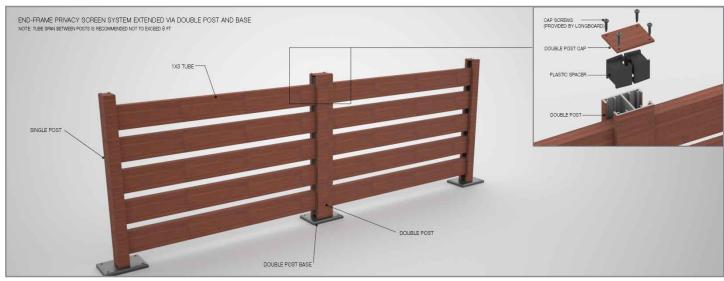

# PRIVACY SCREEN SYSTEM

#### Common Applications:

- Building facade screening
- Feature walls
- Brise soleil
- Facade retrofits

#### LIMITLESS OPTIONS

Longboard<sup>®</sup> Privacy Screen System features decorated powder-coated aluminum alloy tubes and posts that are offered in wood-grain and solid colour finishes. The privacy screen product line includes two types of screening systems the End-Frame System and Floating System.

The two systems provide options for creating various screening and decoration solutions. In addition, the simplicity of the product allows for an easy and straight-forward installation.

#### **End-Frame Privacy Screen System**