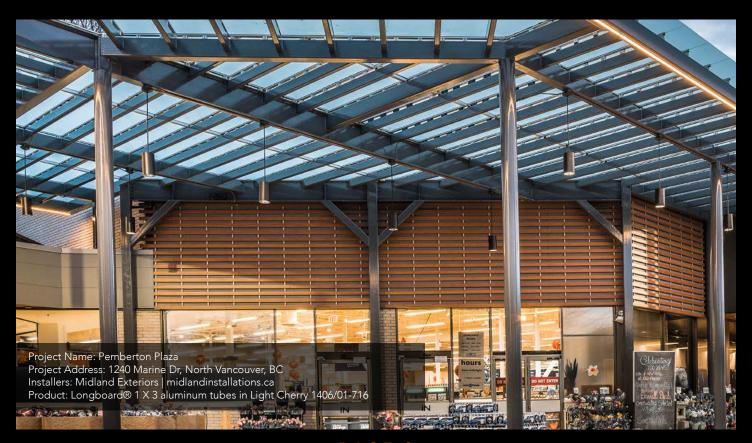

## DISTINCTIVE ATTRIBUTES

Project: Pemberton Plaza, North Vancouver, BC Canada

**Product:** Longboard® 6"siding panels and 1 X 3 tubes in Light Cherry and Moon Stone

Installers: MIDLAND INSTALLATIONS | midlandinstallations.ca

Pemberton Plaza offers more than 13 brand name stores. The renovation and redesign of the plaza set out to reflect Pemberton's unique character and identity.

The community mall embodies West Coast living with its inviting exterior, sustainable, lowmaintenance facade and noncombustible attributes.

LIGHT CHERRY 1406/01-716

MOON STONE YW204Q

**Project:** Arden by Bosa, San Francisco, CA **Architect:** Chris Dikeakos Architects Inc.,

**Developers**: Bosa Development