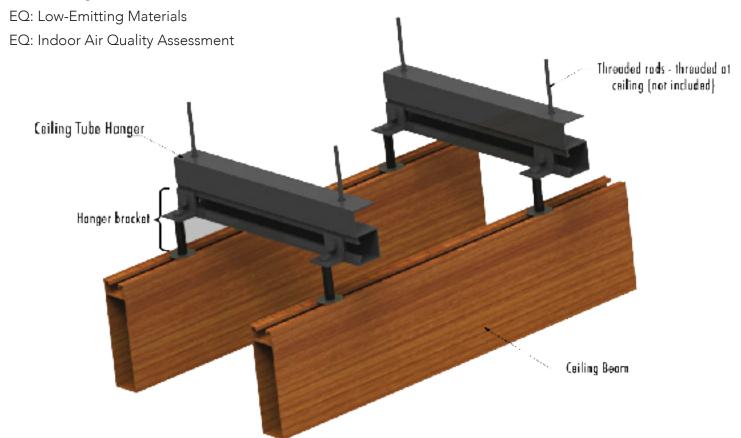

# LONGBOARD® CEILING SYSTEM

#### LONGBOARD® CEILING SYSTEM

#### Highlights:

- 1.5" X 4" and 1.5" X 6" profiles, 24' long
- Made of Lightweight Aluminum
- Easy Access to Plenum
- Adaptable with Lighting, HVAC, Fire safety, Security Services and Speakers
- Heavy Duty Suspension System

#### **Physical Attributes:**

- Material: Aluminum
- Warranty: 15 years
- Seismic rating: Zones A, B,C, D, E, F
- Fire rating: Class A Fire Rated as per ASTM E84 standards.
- Non-combustible per ASTM E136, CAN/ULC S114