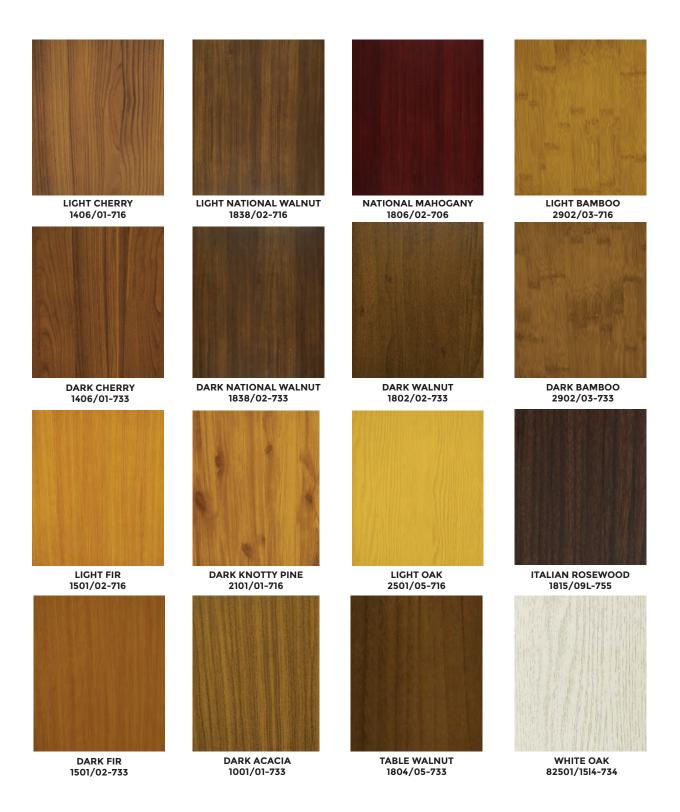

various screening and decoration solutions. In addition, the simplicity of the product allows for an easy and straight-forward installation.

#### Floating Privacy Screen System



#### **End-Frame Privacy Screen System**



# LONGBOARD® CEILING SYSTEM



#### LONGBOARD® CEILING SYSTEM

#### Highlights:

- 1.5" X 4" and 1.5" X 6" profiles, 24' long
- Made of Lightweight Aluminum
- Easy Access to Plenum
- Adaptable with Lighting, HVAC, Fire safety, Security Services and Speakers
- Heavy Duty Suspension System

#### **Physical Attributes:**

- Material: Aluminum
- Warranty: 15 years
- Seismic rating: Zones A, B,C, D, E, F
- Fire rating: Class A Fire Rated as per ASTM E84 standards.
- Non-combustible per ASTM E136, CAN/ULC S114

#### **LEED V4 Credits:**

• MR: Building Product Disclosure







## SUSTAINABLE SOLUTIONS



Project: Immigration Services Society Vancouver, BC Canada

**Architect:** Henriquez Partners Architects

**Product:** Longboard® 6" V Groove in Dark Fir, Light Grey **Installers:** Midland Exteriors | midlandinstallations.ca



The Immigration Services Society of BC is the "Welcome House Centre" that provides short-term and long-term housing, medical services and English language training. There is also trauma care, child care, a youth centre, food security services, a banking kiosk and a legal clinic.

The ISSofBC consists of two separate buildings, six and four storeys high respectively. There are 28 modular housing units that can accommodate refugees.

The ISSofBC helps refugees who have been forced from their homes by human rights abuses and arrive in C