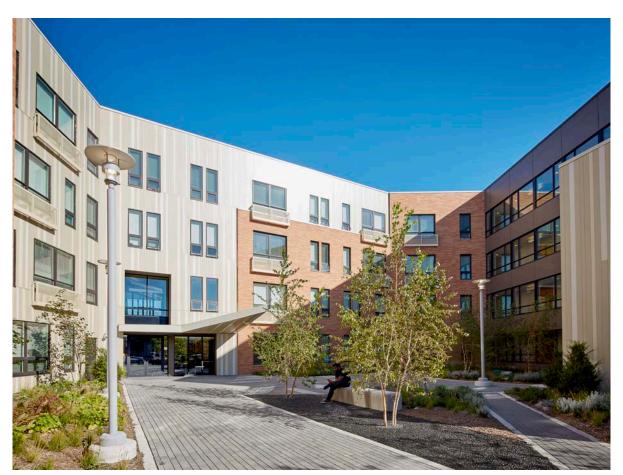

# EQUILIBRIUM

**Project:** Equinox, Vancouver, BC.

**Product:** Longboard® Ceiling System: 1.5" X 4" BEAM

**Colour:** Sand Drift 2533/05-752

#### LONGBOARD® CEILING SYSTEM

Equinox officially opened its doors on West Georgia Street, Vancouver in late 2016. The sleek and luxurious facility represents one of the 84 upscale, full-service clubs located in New York, Chicago, Los Angeles, San Francisco, Miami, Boston, Texas and Washington, DC, London, and Toronto. The Equinox facility in Vancouver brings together fitness and wellness in the most stylish way possible.

NEW INTERIOR COLOUR WEATHERED GREY 2117/01-708

SAND DRIFT 2533/05-752

longboardproducts.com

Ph: 604.607.6630 | 604.607.0198

Em: info@longboardproducts.com