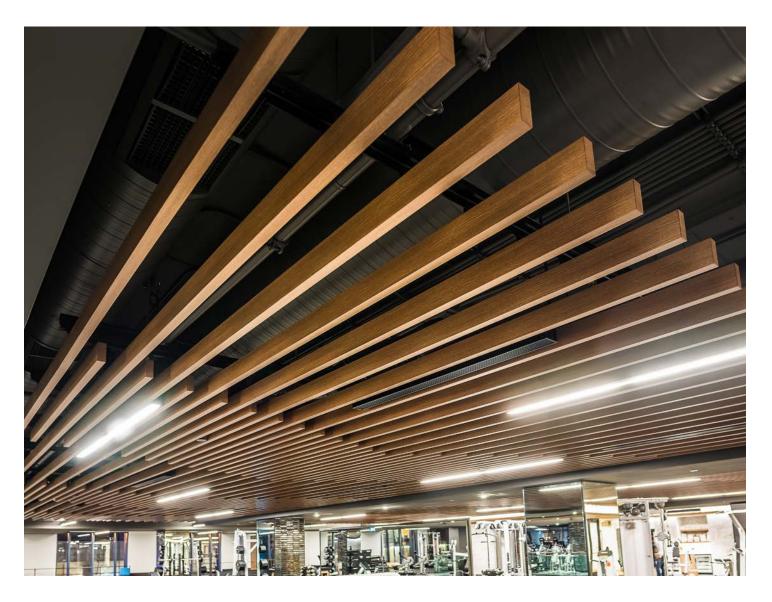

# EQUILIBRIUM

**Project:** Equinox, Vancouver, BC.

**Product:** Longboard® Ceiling System: 1.5" X 4" BEAM

**Colour:** Sand Drift 2533/05-752

#### LONGBOARD® CEILING SYSTEM

Equinox officially opened its doors on West Georgia Street, Vancouver in late 2016. The sleek and luxurious facility represents one of the 84 upscale, full-service clubs located in New York, Chicago, Los Angeles, San Francisco, Miami, Boston, Texas and Washington, DC, London, and Toronto. The Equinox facility in Vancouver brings together fitness and wellness in the most stylish way possible.