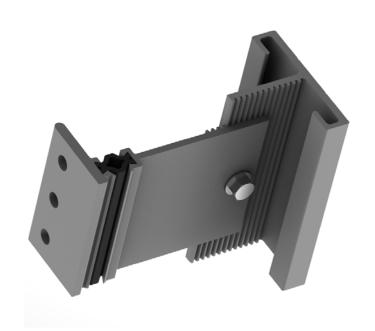

# LONGBOARD® L-CLIP SYSTEM REAR VENTILATED FACADES

The Longboard® L-Clip and T-Girt is a back framing support system for cladding and exterior continuous insulation. The thermally broken L Clip prevents the reduction of the insulation value that can occur with other traditional back framing and support systems. In addition, the thermal break in external structural components from the building envelope, minimizes thermal bridging, energy loss, and thereby mitigating moisture and mold issues.

#### **Rear Ventilated Facades:**

The Longboard<sup>®</sup> L-Clip and T-Girt are an external load bearing structure that is installed across the exterior wall of a building. The load bearing structure serves as a basic framework for the integration of external insulation, Longboard<sup>®</sup> cladding and other cladding materials.

#### Performance:

- Thermally Broken
- Light Weight Aluminum
- Allows For Continuous Insulation
- Allows For Rain Screen
- Fast Installation
- Supports Other Cladding Systems
- Sizes Available: 3", 4", 5" and 6" L-Clip
- Adjustable for Sub-wall Misalignment