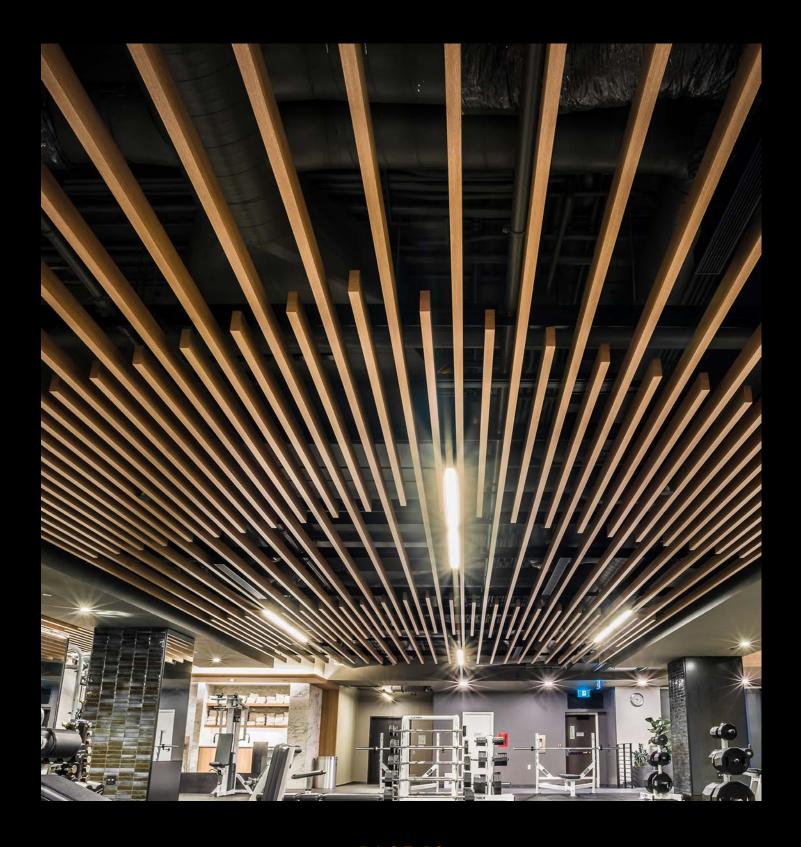

# EQUILIBRIUM

**Project:** Equinox, Vancouver, BC.

**Product:** Longboard® Ceiling System: 1.5" X 4" BEAM

**Colour:** Sand Drift 2533/05-752

#### LONGBOARD® CEILING SYSTEM

Equinox officially opened its doors on West Georgia Street, Vancouver in late 2016. The sleek and luxurious facility represents one of the 84 upscale, full-service clubs located in New York, Chicago, Los Angeles, San Francisco, Miami, Boston, Texas and Washington, DC, London, and Toronto. The Equinox facility in Vancouver brings together fitness and wellness in the most stylish way possible.

NEW INTERIOR COLOUR WEATHERED GREY 2117/01-708

SAND DRIFT 2533/05-752

longboardproducts.com

Ph: 604.607.6630 | 604.607.0198

Em: info@longboardproducts.com