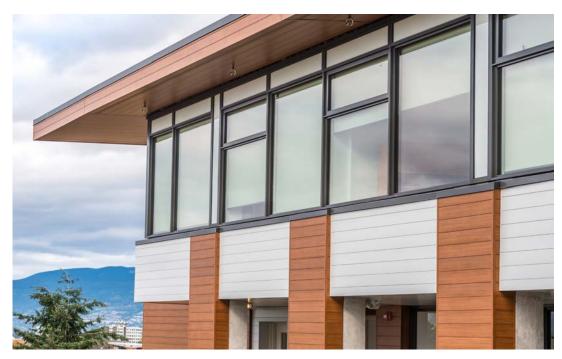

## SUSTAINABLE SOLUTIONS

Project: Immigration Services Society Vancouver, BC Canada

**Architect:** Henriquez Partners Architects

**Product:** Longboard® 6" V Groove in Dark Fir, Light Grey **Installers:** Midland Exteriors | midlandinstallations.ca

For more information visit issbc.org.

DARK FIR 1501/02-733

LIGHT GREY # YL206U